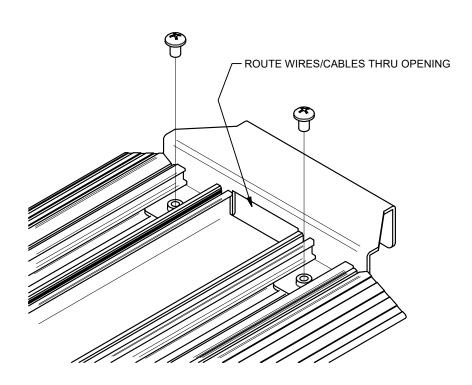

## SW-CCEF-SLT CENTER CHANNEL END FEED INSTALLATION INSTRUCTIONS

244 Bergen Boulevard, Woodland Park, NJ 07424, Phone: 973.785.4347 - Fax: 973.785.4207

- SLIP THE CENTER CHANNEL END FEED BRACKET TABS INTO THE TRACK END, AND MAKE SURE THE BRACKET IS
  PUSHED DIRECTLY AGAINST THE RACEWAY BASE END.
- 2. INSTALL SUPPLIED SCREWS INTO THE BRACKET TAB TAPS, AND TIGHTEN THEM TO SECURELY CAPTURE BRACKET.
- 3. ROUTE WIRES/CABLES THRU OPENING AND MAKE ELECTRICAL CONNECTIONS AS REQUIRED.