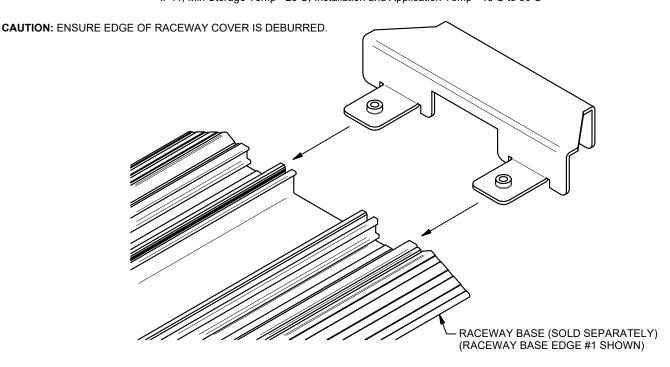

## SW-CCEF-SLT CENTER CHANNEL END FEED INSTALLATION INSTRUCTIONS

244 Bergen Boulevard, Woodland Park, NJ 07424, Phone: 973.785.4347 - Fax: 973.785.4207

- SLIP THE CENTER CHANNEL END FEED BRACKET TABS INTO THE TRACK END, AND MAKE SURE THE BRACKET IS
  PUSHED DIRECTLY AGAINST THE RACEWAY BASE END.
- 2. INSTALL SUPPLIED SCREWS INTO THE BRACKET TAB TAPS, AND TIGHTEN THEM TO SECURELY CAPTURE BRACKET.
- 3. ROUTE WIRES/CABLES THRU OPENING AND MAKE ELECTRICAL CONNECTIONS AS REQUIRED.