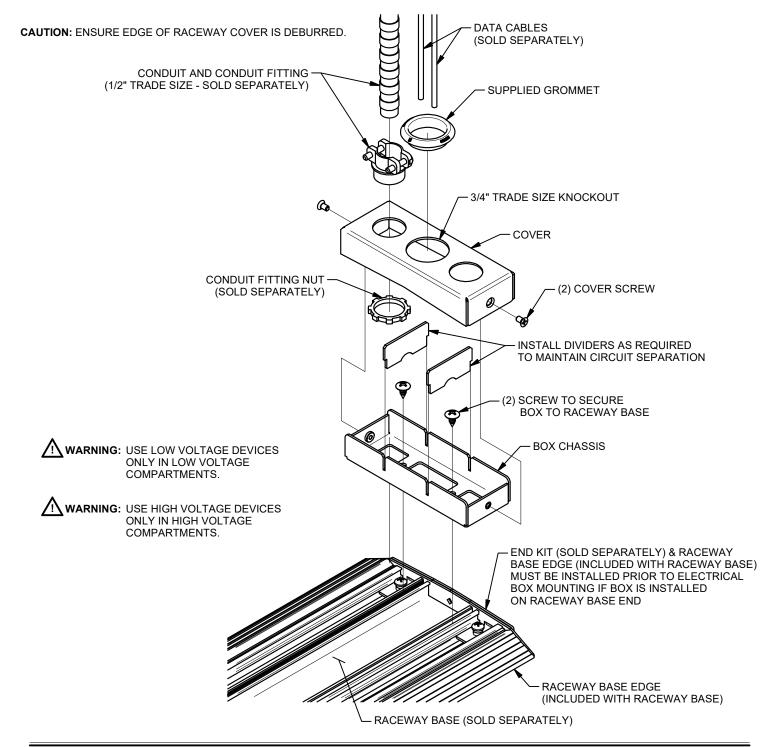

## SW-FCT-SLT POWER / DATA BOX INSTALLATION INSTRUCTIONS

244 Bergen Boulevard, Woodland Park, NJ 07424, Phone: 973.785.4347 - Fax: 973.785.4207

NOTICE: FOR INSTALLATION BY A QUALIFIED ELECTRICAN IN ACCORDANCE WITH ALL NATIONAL AND LOCAL ELECTRICAL CODES AND COMMUNICATIONS STANDARDS. ADHERE TO THE FOLLOWING INSTRUCTIONS AND ANY INSTRUCTIONS INCLUDED WITH THE INDIVIDUAL RACEWAY COMPONENTS.

- INSTALL BOX CHASSIS TO RACEWAY BASE. END KIT & RACEWAY BASE EDGE MUST BE INSTALLED FIRST IF MOUNTING BOX ON RACEWAY BASE END.
- MAKE WIRING CONNECTIONS AS REQUIRED, AND ROUTE WIRES/CABLES AS REQUIRED.
- INSTALL COVER WITH SUPPLIED SCREWS.