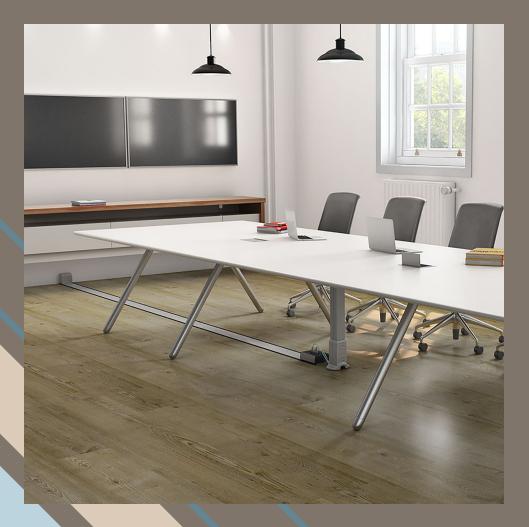

#### Symphony Collection Symphony Collection Symphony Collection

The Symphony table boxes are configurable to your needs, providing functional flexibility for your work and meeting spaces. The Symphony Collection is available in Clamp-On, Under-Table, and In-Table options and can even come with a POP of color to add life to your workspace.