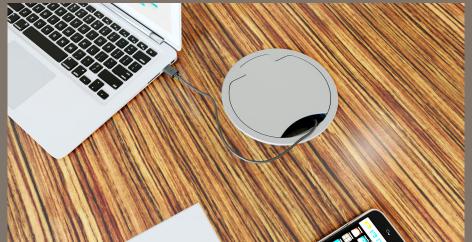

#### Symphony Collection Symphony Collection Symphony Collection

The Symphony table boxes are configurable to your needs, providing functional flexibility for your work and meeting spaces. The Symphony Collection is available in Clamp-On, Under-Table, and In-Table options and can even come with a POP of color to add life to your workspace.

## Table Boxes Table Boxes Table Boxes

Our CT6 and Unity table boxes offer contemporary designs fused with internal charging, power, and data capabilities. These table box collections allow for various configurations ideal for today's meeting rooms and collaborative environments.