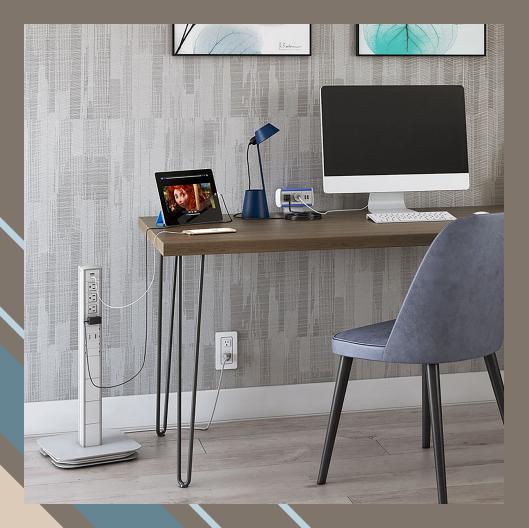

## Symphony Pedestal Symphony Pedestal

The Pedestal is an attractive addition to your space. The Symphony Pedestal incorporates seamless power and charging in waiting areas and at your workspaces. This floor-standing unit provides an inviting place to plug in and is agile enough to accommodate charging multiple devices.