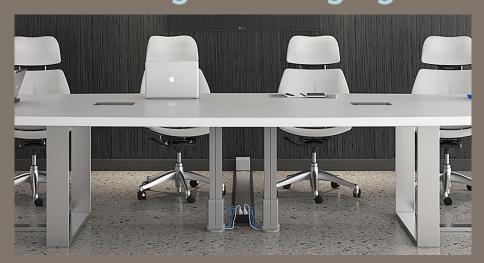

## Table Boxes Table Boxes Table Boxes

Our CT6 and Unity table boxes offer contemporary designs fused with internal charging, power, and data capabilities. These table box collections allow for various configurations ideal for today's meeting rooms and collaborative environments.