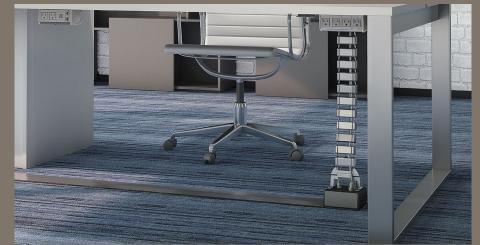

## The Block The Block The Block

Effortlessly manage your cables with the Block adjustable wire duct. The Block provides a flexible, simple, and stylish way to route cabling from the underside of the work surface to the floor. The sleek design will integrate with any aesthetic.