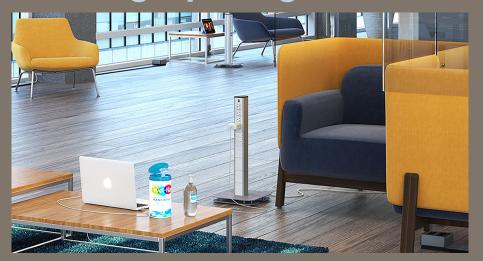

## Symphony Pedestal Symphony Pedestal

The Pedestal is an attractive addition to your space. The Symphony Pedestal incorporates seamless power and charging in waiting areas and at your workspaces. This floor-standing unit provides an inviting place to plug in and is agile enough to accommodate charging multiple devices.