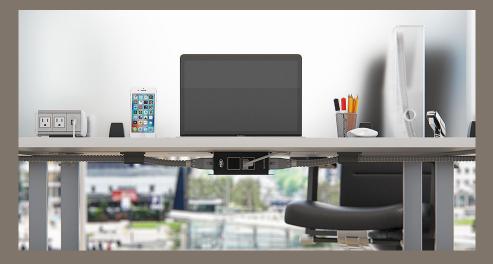

## The Block The Block The Block

Effortlessly manage your cables with the Block adjustable wire duct. The Block provides a flexible, simple, and stylish way to route cabling from the underside of the work surface to the floor. The sleek design will integrate with any aesthetic.