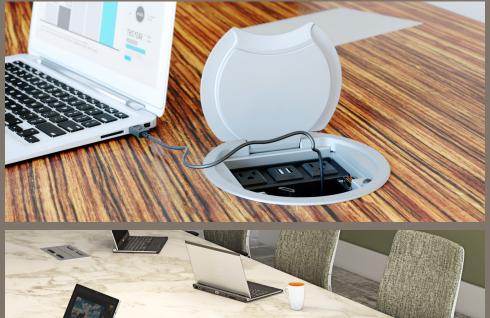

#### Symphony Collection Symphony Collection Symphony Collection

The Symphony table boxes are configurable to your needs, providing functional flexibility for your work and meeting spaces. The Symphony Collection is available in Clamp-On, Under-Table, and In-Table options and can even come with a POP of color to add life to your workspace.

## Table Boxes Table Boxes Table Boxes

Our CT6 and Unity table boxes offer contemporary designs fused with internal charging, power, and data capabilities. These table box collections allow for various configurations ideal for today's meeting rooms and collaborative environments.