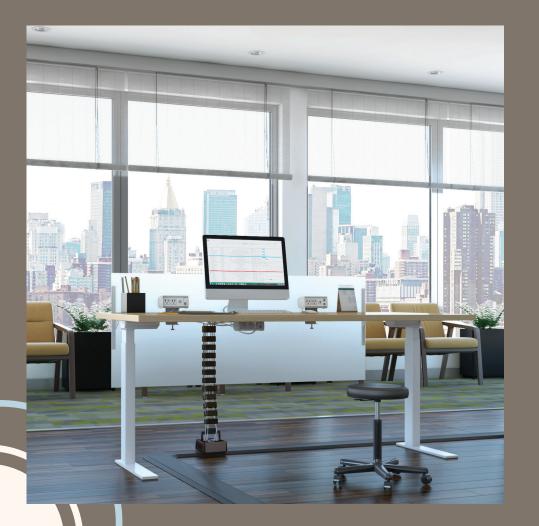

## The Block The Block The Block

Effortlessly manage your cables with the Block adjustable wire duct. The Block provides a flexible, simple, and stylish way to route cabling from the underside of the work surface to the floor. The sleek design will integrate with any aesthetic.