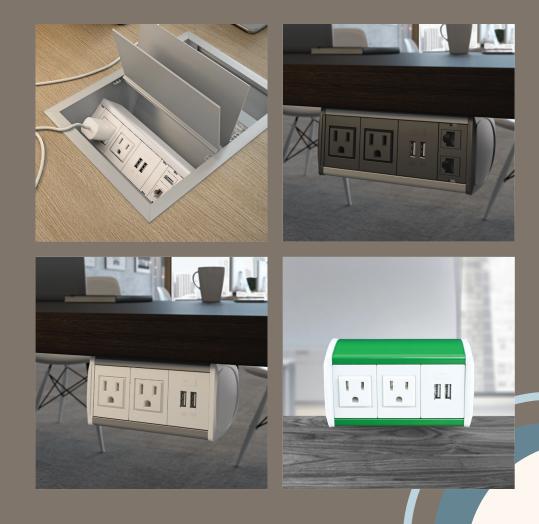

#### Symphony Collection Symphony Collection Symphony Collection

The Symphony table boxes are configurable to your needs, providing functional flexibility for your work and meeting spaces. The Symphony Collection is available in Clamp-On, Under-Table, and In-Table options and can even come with a POP of color to add life to your workspace.

## Table Boxes Table Boxes Table Boxes

Our CT6 and Unity table boxes offer contemporary designs fused with internal charging, power, and data capabilities. These table box collections allow for various configurations ideal for today's meeting rooms and collaborative environments.