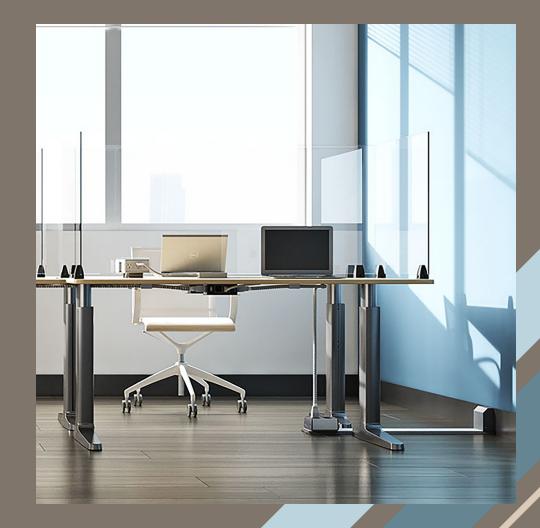

#### Modular Linx System Modular Linx System Modular Linx System Modular Linx System

Transform how you power your workstations with the Modular Linx System. This relocatable and reusable power system can be maximized to distribute power to up to 20 workstations.