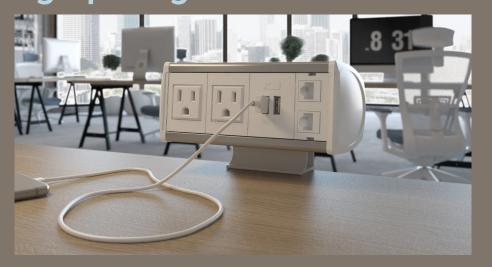

## Symphony Pedestal Symphony Pedestal

The Pedestal is an attractive addition to your space. The Symphony Pedestal incorporates seamless power and charging in waiting areas and at your workspaces. This floor-standing unit provides an inviting place to plug in and is agile enough to accommodate charging multiple devices.