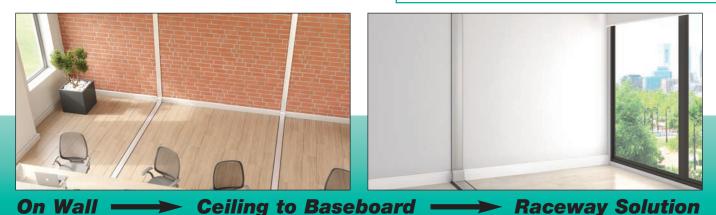

### DESCRIPTION

The Smart-Way wall raceway kit solves the challenge when in-wall access is an issue. This kit allows you to route on the wall from the ceiling down to the baseboard and into the floor raceway. The wall raceway kit provides a solution for walls that are fire rated, brick, concrete, solid columns, exterior walls and walls with interior blocking. The kits include designer-styled edging for the raceway and are esthetically pleasing. They are available in slate gray or aluminum finishes. Our finishes can be over-painted to match the interior wall color. You simply design the Smart-Way into your room and watch it disappear. It is intended for offices, conference rooms, collaborative work environments, classrooms, or anywhere access into your walls is restricted.

### **APPLICATIONS**

- Concrete columns
- Exposed Block Walls
- Brick Walls
- Fire-Rated Walls