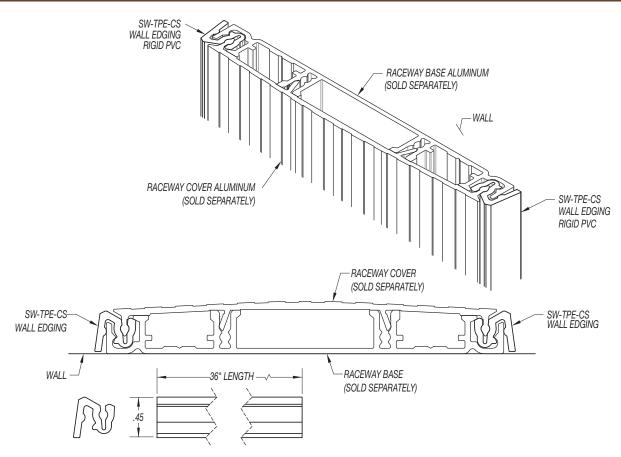

ere access into your walls is restricted.

#### **FEATURES**

- Routes cables from the ceiling to the floor when interior wall access isn't feasible
- Seamless design makes running cabling down the wall attractive
- Provides an attractive on-wall cable management solution in Slate Gray or Aluminum finishes
- Raceway compartments offer ample space for power, Communications, and A/V requirements
- Design this into your space and watch it disappear
- Aluminum raceway is suitable for over painting to match interior wall color

### **APPLICATIONS**

- Concrete columns
- Exposed Block Walls
- Brick Walls
- Fire-Rated Walls





# FSR Inc.

244 Bergen Boulevard, Woodland Park, NJ 07424 Phone: 973.998.2300 · Fax: 973.785.4207 Web: www.fsrinc.com · E-mail: sales@fsrinc.com

## WALL EDGING DETAILS



## **KIT INCLUDES**



## **KIT PART NUMBERS**

| Item # | Part #      | Description                                                                                                 |
|--------|-------------|-------------------------------------------------------------------------------------------------------------|
| 18670  | SW-WF-CFK-A | Aluminum kit consist of edging for wall raceway, floor to wall transition, and ceiling to wall raceway feed |
| 18671  | SW-WF-CFK-S | Slate kit consist of edging for wall raceway, floor to wall transition,<br>and ceiling to wall raceway feed |

Visit www.fsrinc.com for detailed drawings and installation documents.



# FSR Inc.

244 Bergen Boulevard, Woodland Park, NJ 07424 Phone: 973.998.2300 · Fax: 973.785.4207 Web: www.fsrinc.com · E-mail: sales@f