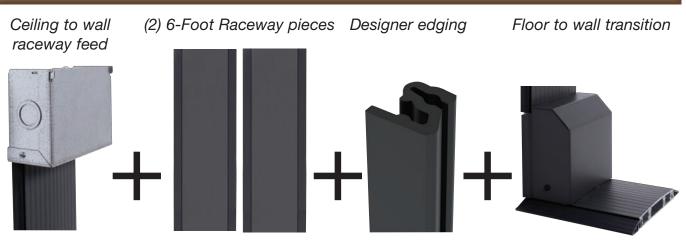

## **KIT INCLUDES**

## **KIT PART NUMBERS**

| Item # | Part #      | Description                                                                                                 |
|--------|-------------|-------------------------------------------------------------------------------------------------------------|
| 18670  | SW-WF-CFK-A | Aluminum kit consist of edging for wall raceway, floor to wall transition, and ceiling to wall raceway feed |
| 18671  | SW-WF-CFK-S | Slate kit consist of edging for wall raceway, floor to wall transition,<br>and ceiling to wall raceway feed |