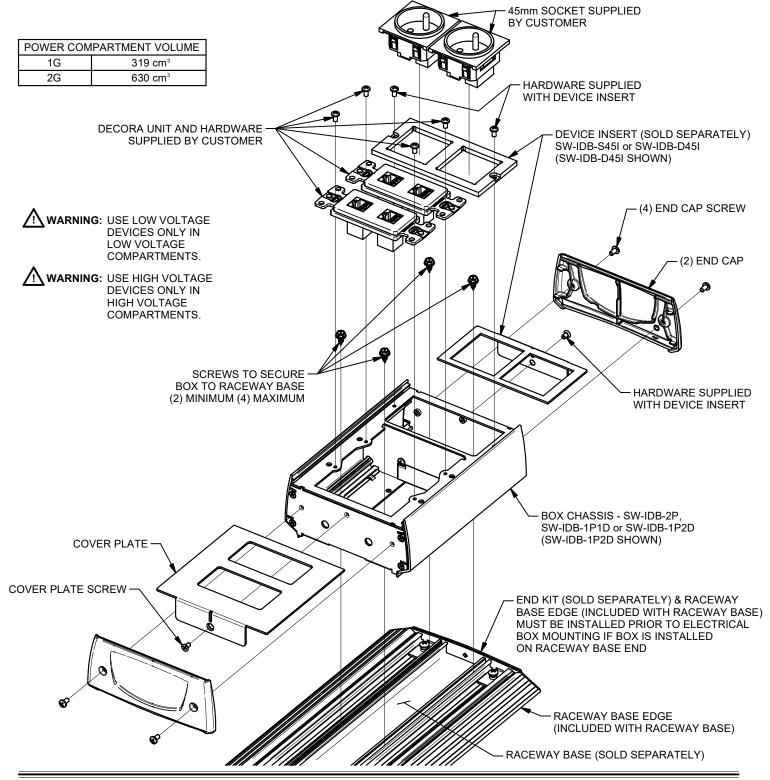

## SW-IDB RACEWAY ELECTRICAL BOX (2 & 3 GANG) INSTALLATION INSTRUCTIONS

244 Bergen Boulevard, Woodland Park, NJ 07424, Phone: 973.785.4347 - Fax: 973.785.4207

- INSTALL BOX CHASSIS TO RACEWAY BASE. END KIT & RACEWAY BASE EDGE MUST BE INSTALLED FIRST IF MOUNTING BOX ON RACEWAY BASE END.
- 2. MAKE WIRING CONNECTIONS AS REQUIRED, AND INSTALL DECORA UNITS AND 45mm SOCKET TO MOUNTING PLATES.
- 3. INSTALL COVER PLATE AND END CAPS WITH SUPPLIED SCREWS.