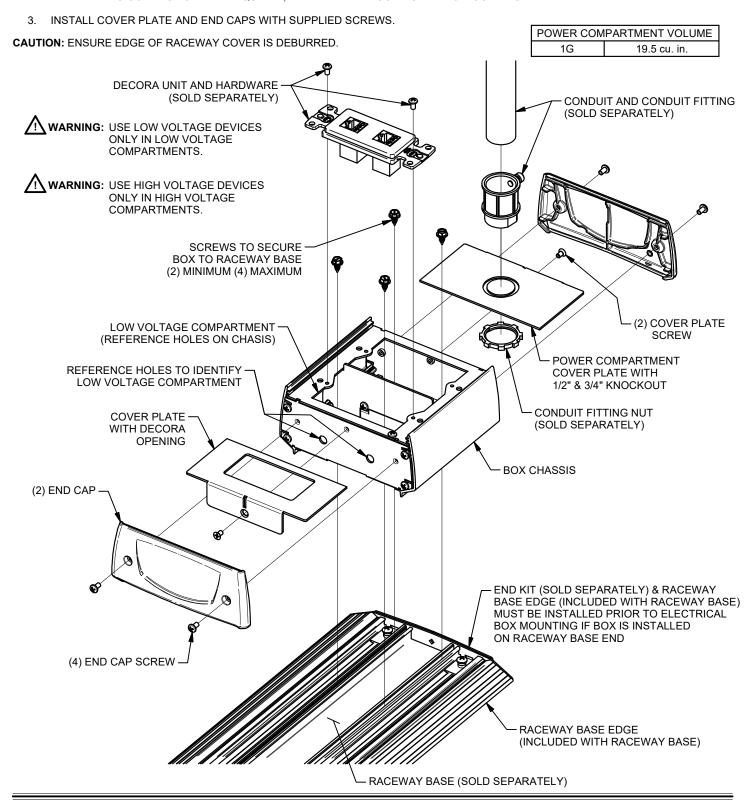

## SW-DB-1HWP1D RACEWAY ELECTRICAL BOX INSTALLATION INSTRUCTIONS

244 Bergen Boulevard, Woodland Park, NJ 07424, Phone: 973.785.4347 - Fax: 973.785.4207

**NOTICE:** FOR INSTALLATION BY A QUALIFIED ELECTRICAN IN ACCORDANCE WITH ALL NATIONAL AND LOCAL ELECTRICAL CODES AND COMMUNICATIONS STANDARDS. ADHERE TO THE FOLLOWING INSTRUCTIONS AND ANY INSTRUCTIONS INCLUDED WITH THE INDIVIDUAL RACEWAY COMPONENTS.

- INSTALL BOX CHASSIS TO RACEWAY BASE. END KIT & RACEWAY BASE EDGE MUST BE INSTALLED FIRST IF MOUNTING BOX ON RACEWAY BASE END.
- 2. MAKE WIRING CONNECTIONS AS REQUIRED, AND INSTALL DECORA UNITS TO MOUNTING PLATE.