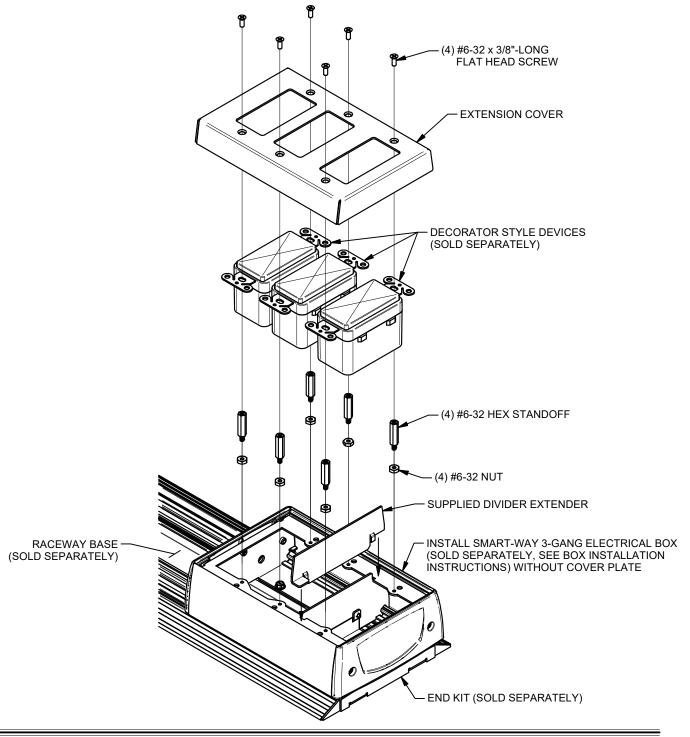

- 1. INSTALL SMART-WAY 3-GANG ELECTRICAL BOX (SOLD SEPARATELY, SEE BOX INSTALLATION INSTRUCTIONS) WITHOUT COVER PLATE. END KIT (SOLD SEPARATELY) & RACEWAY BASE EDGE (SOLD SEPARATELY) MUST BE INSTALLED FIRST IF MOUNTING BOX ON RACEWAY BASE END.
- 2. INSTALL #6-32 NUT COMPLETELY ONTO #6-32 HEX STANDOFF AND INSTALL STANDOFF TO ELECTRICAL BOX.
- 3. MAKE WIRING CONNECTIONS AS REQUIRED AND INSTALL DECORA UNITS (SOLD SEPARATELY). INSTALL SUPPLIED DIVIDER EXTENDER TO MAINTAIN SEPARATION OF CIRCUITS WHERE REQUIRED PRIOR TO MOUNTING EXTENSION COVER.